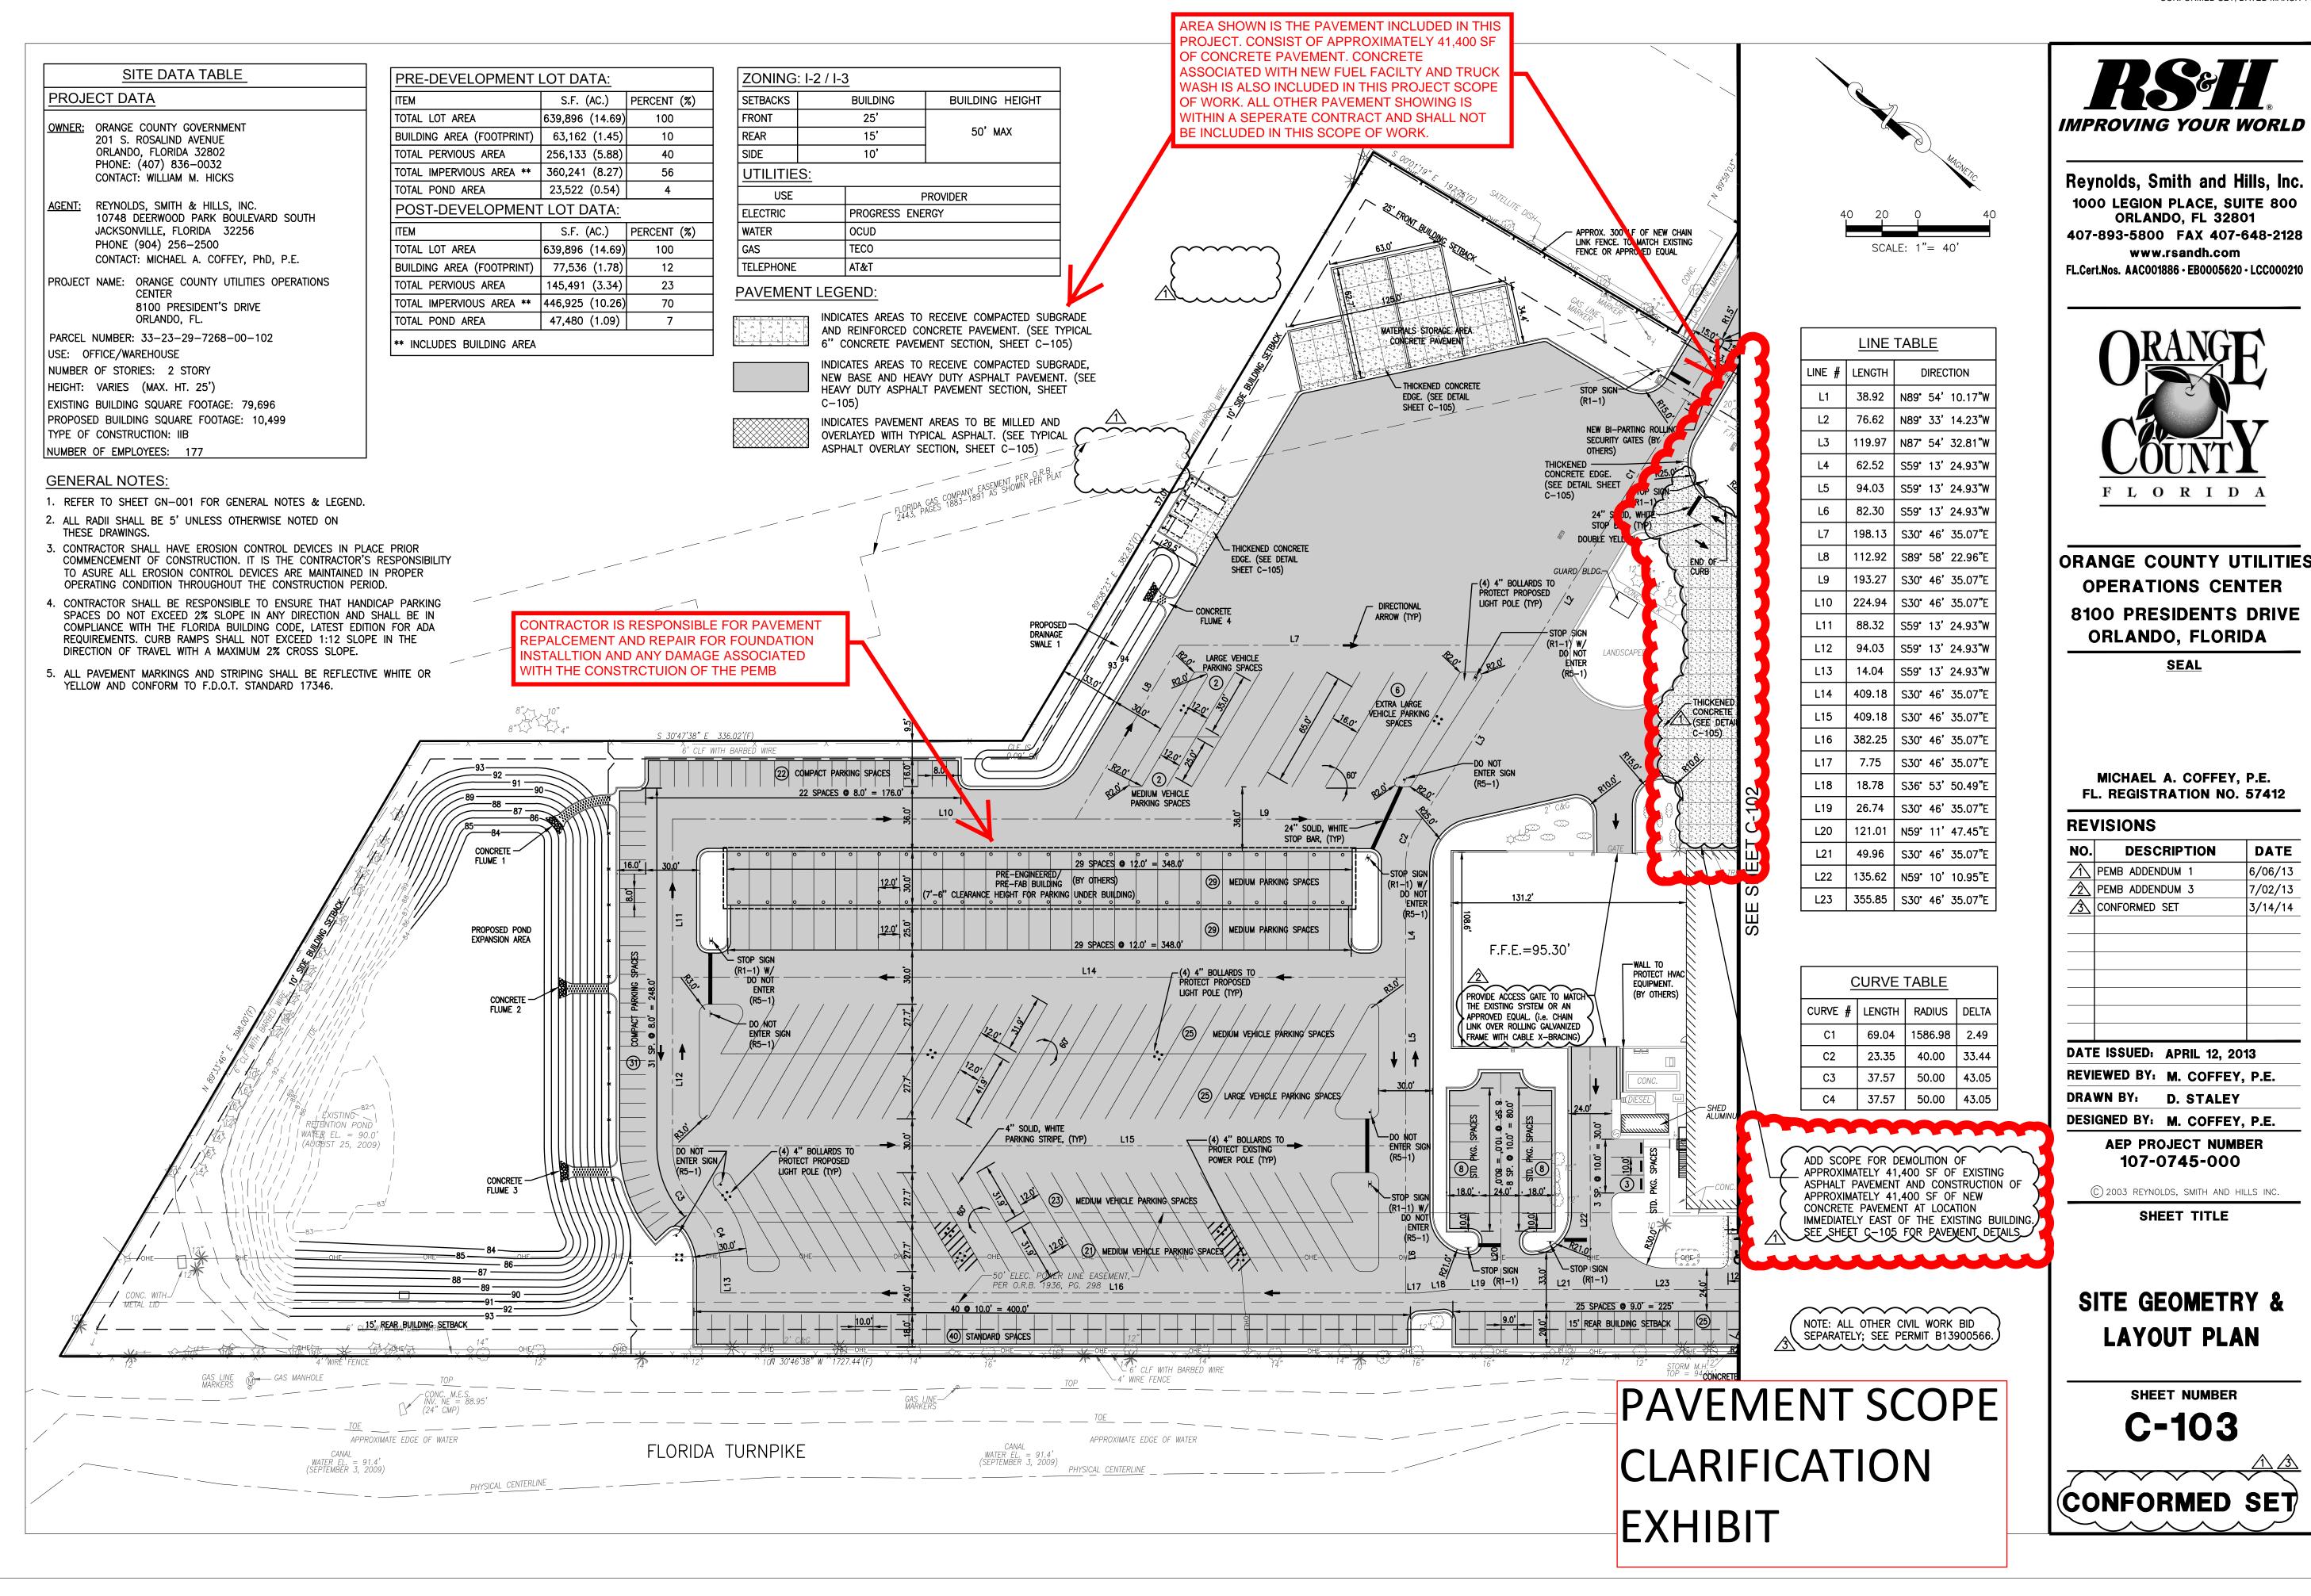

DATE

6/06/13

7/02/13

3/14/14

Reynolds, Smith and Hills, Inc. 1000 LEGION PLACE, SUITE 800 **ORLANDO, FL 32801** 407-893-5800 FAX 407-648-2128 www.rsandh.com FL.Cert.Nos. AAC001886 · EB0005620 · LCC000210

ORANGE COUNTY UTILITIES **OPERATIONS CENTER** 8100 PRESIDENTS DRIVE ORLANDO, FLORIDA

SEAL

MICHAEL A. COFFEY, P.E. FL. REGISTRATION NO. 57412

## **REVISIONS**

| NO.      | DESCRIPTION     | DATE               |
|----------|-----------------|--------------------|
| 1        | PEMB ADDENDUM 1 | 6/06/13<br>3/14/14 |
| <u>^</u> | CONFORMED SET   | 3/14/14            |
|          |                 |                    |
|          |                 |                    |
|          |                 |                    |
|          |                 |                    |
|          |                 | ·                  |
|          |                 | ·                  |
|          |                 |                    |

DATE ISSUED: APRIL 12, 2013 REVIEWED BY: M. COFFEY, P.E.

DRAWN BY: D. STALEY DESIGNED BY: M. COFFEY, P.E.

> **AEP PROJECT NUMBER** 107-0745-000

© 2003 REYNOLDS, SMITH AND HILLS INC.

SHEET TITLE

SITE GEOMETRY & LAYOUT PLAN

SHEET NUMBER

C-104

CONFORMED SET

IMPROVING YOUR WORLD

Reynolds, Smith and Hills, Inc. 1000 LEGION PLACE, SUITE 800 **ORLANDO, FL 32801** 407-893-5800 FAX 407-648-2128 www.rsandh.com

**ORANGE COUNTY UTILITIES OPERATIONS CENTER** 8100 PRESIDENTS DRIVE ORLANDO, FLORIDA