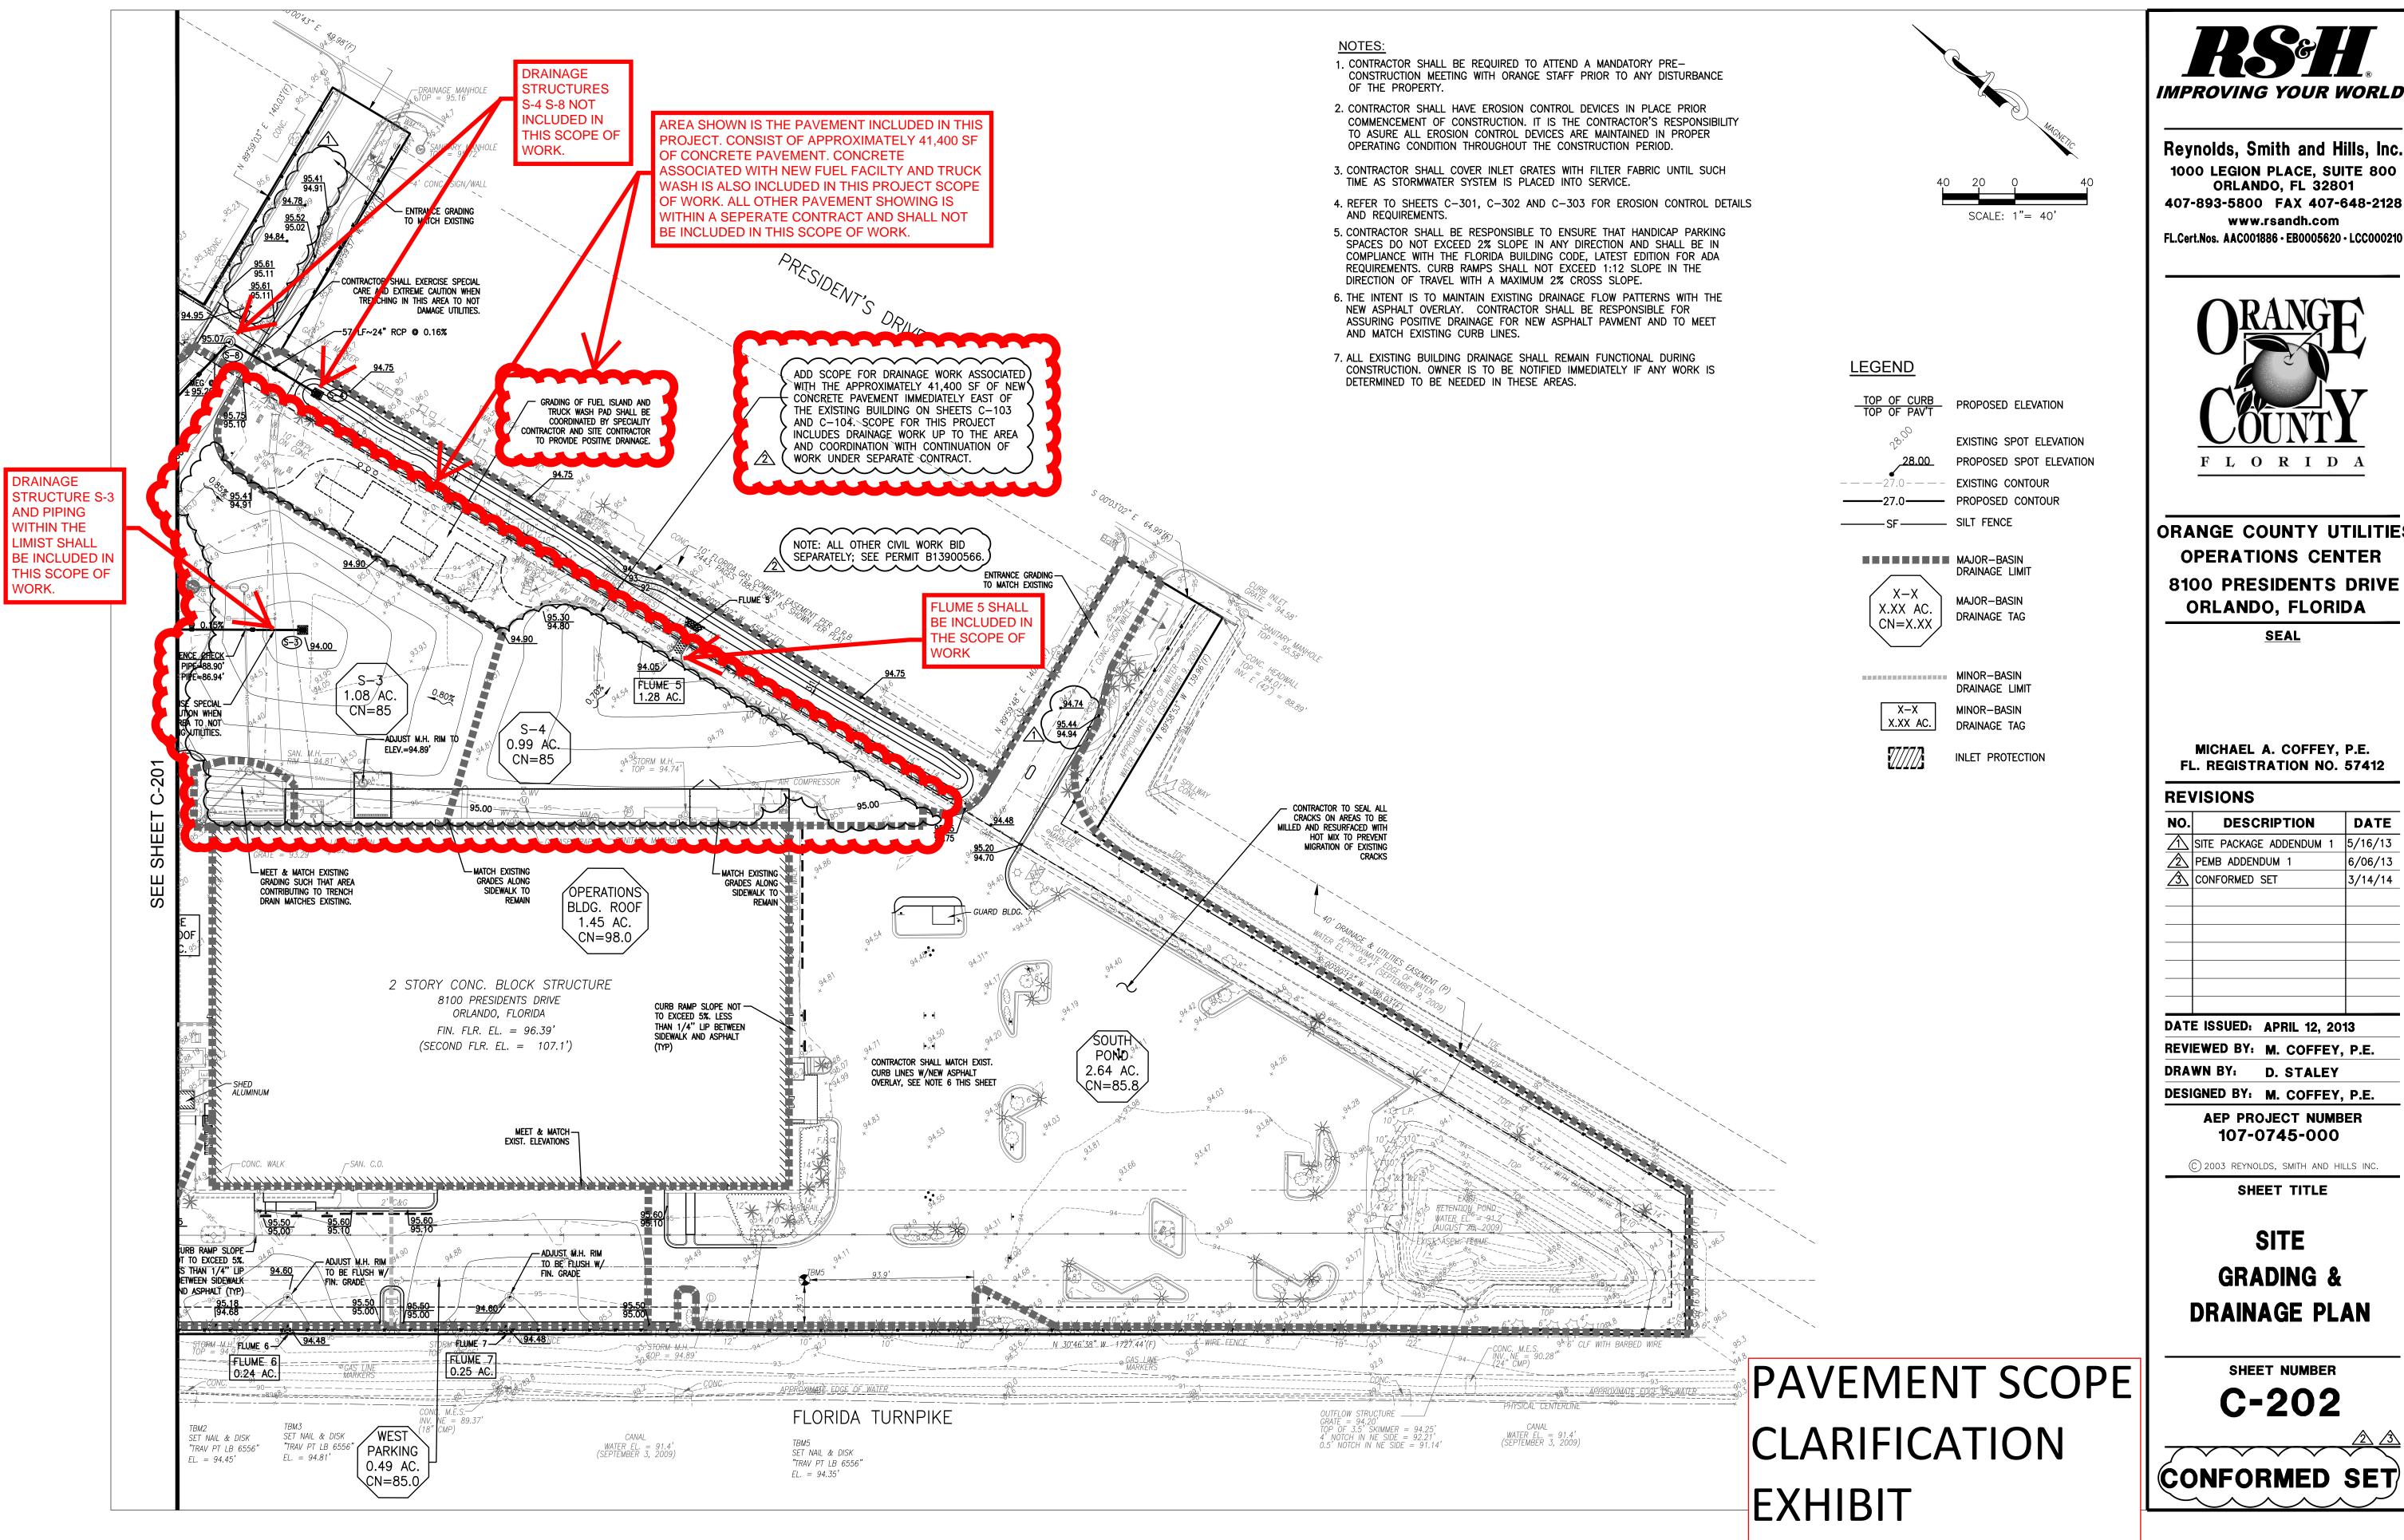

DATE

6/06/13

7/02/13

3/14/14

Reynolds, Smith and Hills, Inc. 1000 LEGION PLACE, SUITE 800 **ORLANDO, FL 32801** 407-893-5800 FAX 407-648-2128 www.rsandh.com FL.Cert.Nos. AAC001886 · EB0005620 · LCC000210

ORANGE COUNTY UTILITIES **OPERATIONS CENTER** 8100 PRESIDENTS DRIVE ORLANDO, FLORIDA

SEAL

MICHAEL A. COFFEY, P.E. FL. REGISTRATION NO. 57412

## **REVISIONS**

| NO.      | DESCRIPTION     | DATE               |
|----------|-----------------|--------------------|
| 1        | PEMB ADDENDUM 1 | 6/06/13<br>3/14/14 |
| <u>^</u> | CONFORMED SET   | 3/14/14            |
|          |                 |                    |
|          |                 |                    |
|          |                 |                    |
|          |                 |                    |
|          |                 | ·                  |
|          |                 | ·                  |
|          |                 |                    |

DATE ISSUED: APRIL 12, 2013 REVIEWED BY: M. COFFEY, P.E.

DRAWN BY: D. STALEY DESIGNED BY: M. COFFEY, P.E.

> **AEP PROJECT NUMBER** 107-0745-000

© 2003 REYNOLDS, SMITH AND HILLS INC.

SHEET TITLE

SITE GEOMETRY & LAYOUT PLAN

SHEET NUMBER

C-104

CONFORMED SET

IMPROVING YOUR WORLD

Reynolds, Smith and Hills, Inc. 1000 LEGION PLACE, SUITE 800 **ORLANDO, FL 32801** 407-893-5800 FAX 407-648-2128 www.rsandh.com

**ORANGE COUNTY UTILITIES OPERATIONS CENTER** 8100 PRESIDENTS DRIVE ORLANDO, FLORIDA

MICHAEL A. COFFEY, P.E. FL. REGISTRATION NO. 57412

| DESCRIPTION             | DATE                                    |  |  |  |
|-------------------------|-----------------------------------------|--|--|--|
| SITE PACKAGE ADDENDUM 1 | 5/16/13                                 |  |  |  |
| PEMB ADDENDUM 1         | 6/06/13                                 |  |  |  |
| CONFORMED SET           | 3/14/14                                 |  |  |  |
|                         |                                         |  |  |  |
|                         |                                         |  |  |  |
|                         |                                         |  |  |  |
|                         |                                         |  |  |  |
|                         |                                         |  |  |  |
|                         | SITE PACKAGE ADDENDUM 1 PEMB ADDENDUM 1 |  |  |  |

DATE ISSUED: APRIL 12, 2013 REVIEWED BY: M. COFFEY, P.E.

DRAWN BY: D. STALEY

**AEP PROJECT NUMBER** 107-0745-000

(C) 2003 REYNOLDS, SMITH AND HILLS INC.

SHEET TITLE

SITE **GRADING &** DRAINAGE PLAN

SHEET NUMBER

C-202

CONFORMED SET