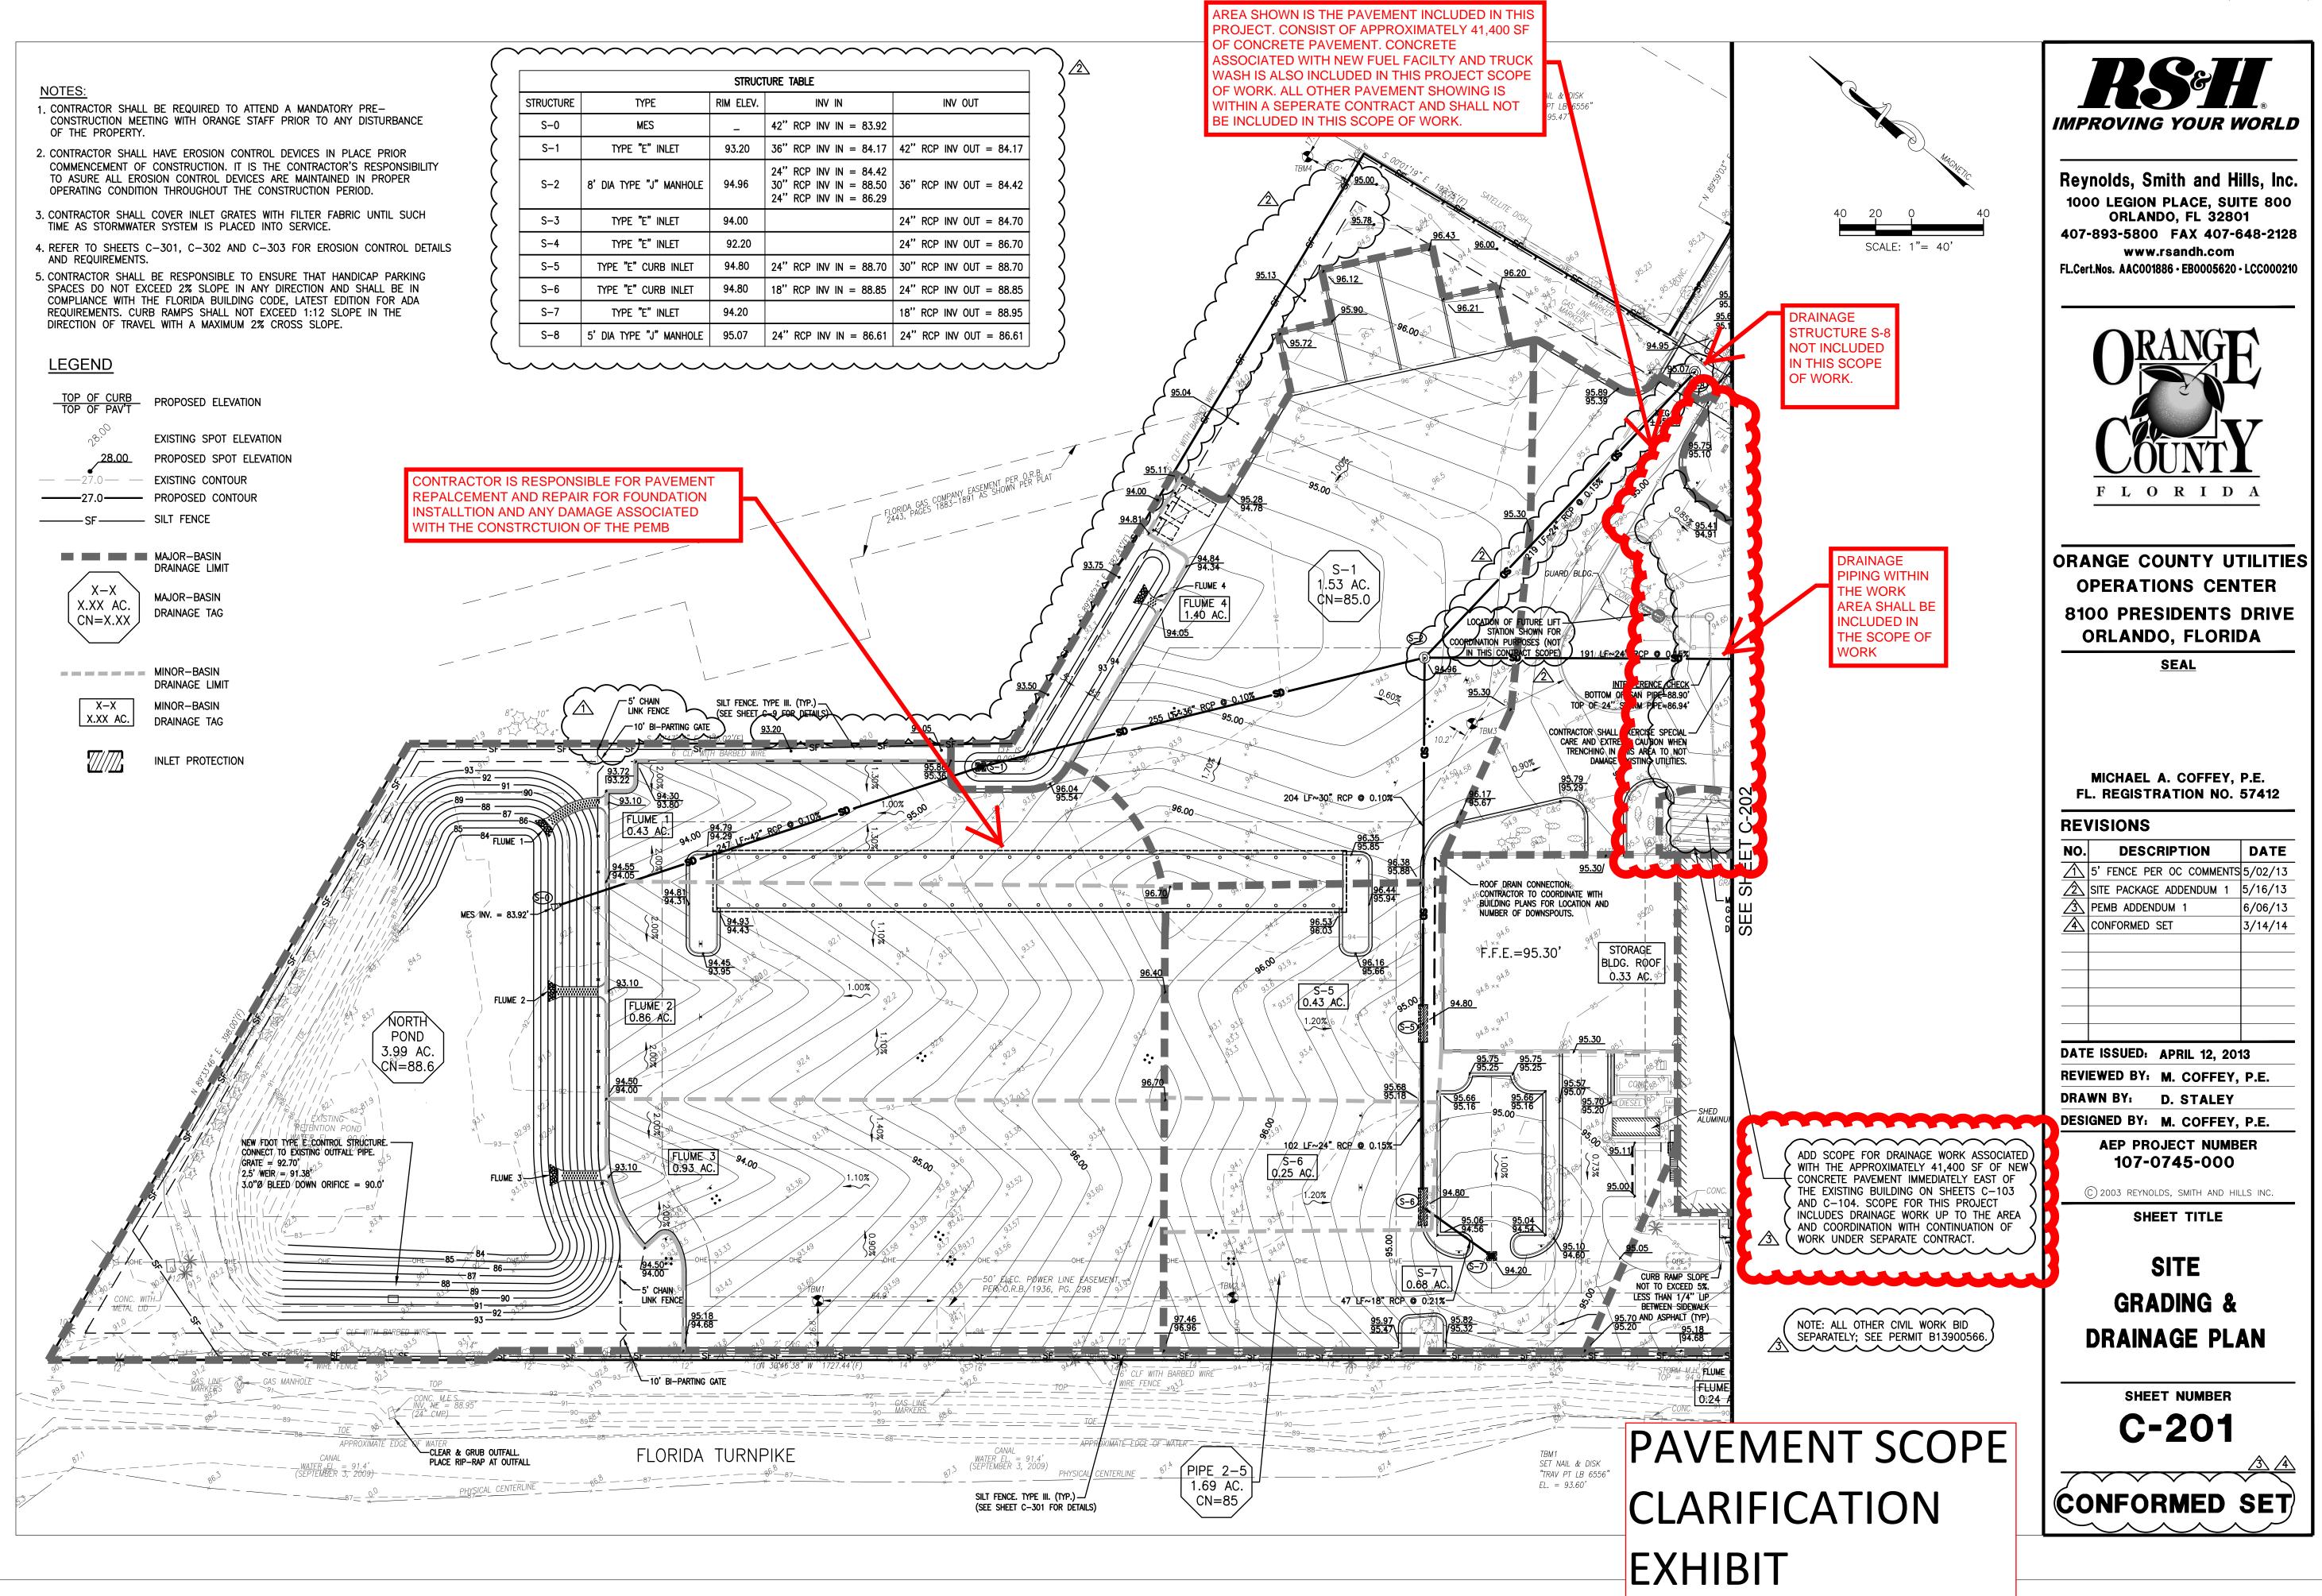

MICHAEL A. COFFEY, P.E. FL. REGISTRATION NO. 57412

| DESCRIPTION             | DATE                                    |  |  |  |
|-------------------------|-----------------------------------------|--|--|--|
| SITE PACKAGE ADDENDUM 1 | 5/16/13                                 |  |  |  |
| PEMB ADDENDUM 1         | 6/06/13                                 |  |  |  |
| CONFORMED SET           | 3/14/14                                 |  |  |  |
|                         |                                         |  |  |  |
|                         |                                         |  |  |  |
|                         |                                         |  |  |  |
|                         |                                         |  |  |  |
|                         |                                         |  |  |  |
|                         | SITE PACKAGE ADDENDUM 1 PEMB ADDENDUM 1 |  |  |  |

DATE ISSUED: APRIL 12, 2013 REVIEWED BY: M. COFFEY, P.E.

DRAWN BY: D. STALEY

**AEP PROJECT NUMBER** 107-0745-000

(C) 2003 REYNOLDS, SMITH AND HILLS INC.

SHEET TITLE

SITE **GRADING &** DRAINAGE PLAN

SHEET NUMBER

C-202

CONFORMED SET